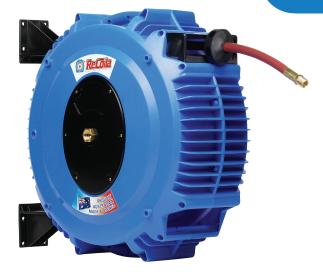

## AW SERIES AIR & WATER HOSE REELS

## **APPLICATION**

Perfect for general workshop applications such as compressed air or cold water washdown.

Also available is a model fitted with EPDM rubber hose, ideal for air applications in fabrication areas where welding spatter adversely affects standard hoses.

For accessories, guns and nozzles, see page 152.

**HOSE TYPE** High quality TPR rubber

hose. Complies with

AS/NZS2554/B.

MEDIA Air or cold water

MINIMUM TEMP -5°C

MAXIMUM TEMP 65°C

**MAX PSI** 240\*

FITTING TYPE BSP\*\*

WEIGHT 12kg\*\*\*

## **FEATURES**

| DIMENSIONS |       |
|------------|-------|
| 559mm      |       |
|            | 239mm |

| AW SE              | RIES                  |         |             |               |                |
|--------------------|-----------------------|---------|-------------|---------------|----------------|
| Model              |                       | Hose ID | Hose Length | Inlet Fitting | Outlet Fitting |
| AW815              |                       | 8mm     | 15m         | 3/8" BSPF     | 3/8" BSPM      |
| AW820              |                       | 8mm     | 20m         | 3/8" BSPF     | 3/8" BSPM      |
| AW1015             |                       | 10mm    | 15m         | 3/8" BSPF     | 3/8" BSPM      |
| AW1020             |                       | 10mm    | 20m         | 3/8" BSPF     | 3/8" BSPM      |
| AW1025             |                       | 10mm    | 25m         | 3/8" BSPF     | 3/8" BSPM      |
| AW1215             |                       | 12mm    | 15m         | 1/2" BSPF     | 1/2" BSPM      |
| AW1218             |                       | 12mm    | 18m         | 1/2" BSPF     | 1/2" BSPM      |
| AWHD12<br>(Heavy c | 10<br>duty EPDM hose) | 12mm    | 10m         | 1/2" BSPF     | 1/2" BSPM      |
|                    |                       |         |             |               |                |